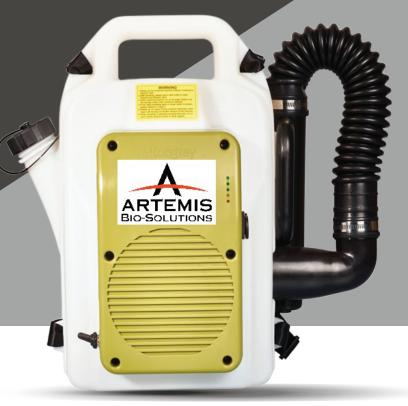

## MST 606 ULV Backpack Sprayer/Fogger (Battery)

New technology allows for 2 hours of continuous, battery-powered operation.

The MST 606 ULV Battery Powered Backpack Sprayer/Fogger is designed specifically for the proper deployment of all Artemis Bio-Oxygen® products, Disinfecting products and bug interceptor.

## ▲ KEY BENEFITS OVERVIEW

**New technology Li-Ion-battery** allows for freedom of operation, with no cables to carry around and no need for a wall outlet nearby. Battery life: 2 hours of continuous operation.

## **▲ FEATURES AND BENEFITS**

- Recommend for applying Artemis products
- Atomizes the perfect droplet size
- Delivers recommended flow rate
- Battery operated (2.5 hours)
- Spray distance of 15-20 feet.
- 1.3 Gallon Reservoir

- 5-50 Micron Spray
- 1-10 adjustable flow rate
- Chemical Resistant
- Comfortable, Padded Back and Shoulder Straps
- Cord-free Operation
- Dependable, Built to last

## ▲ PRODUCT SPECIFICATIONS

| MODEL#       | tbd                                | ELECTRIC MOTOR        | 450W, 24V, DC brushless motor |
|--------------|------------------------------------|-----------------------|-------------------------------|
| DROPLET SIZE | 5-50 Micron                        | BATTERY RECHARGE TIME | 1 Hour                        |
| FLOW RATE    | 0.0-5.2 Gal/Hr.                    | SPRAY DISTANCE        | 15-20 Ft                      |
| CAPACITY     | 1.3 Gal                            | WEIGHT (EMPTY)        | 28 In                         |
| BATTERY      | 24V Li-Ion Rechargeable (Included) | DIMENSIONS            | 20.8 X 10.2 X 19.3 In         |